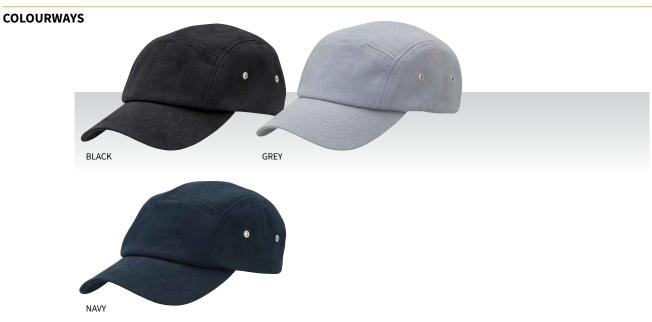

Fully lined

Metal eyelets on side panels

Pre-curved peak

· Padded cotton sweatband

Velcro closure

**COLOURWAYS:** Black, Grey, Hot Pink, Navy, Red, Chalk White

**PACKAGING:** 25 pieces packed into one poly bag per inner.