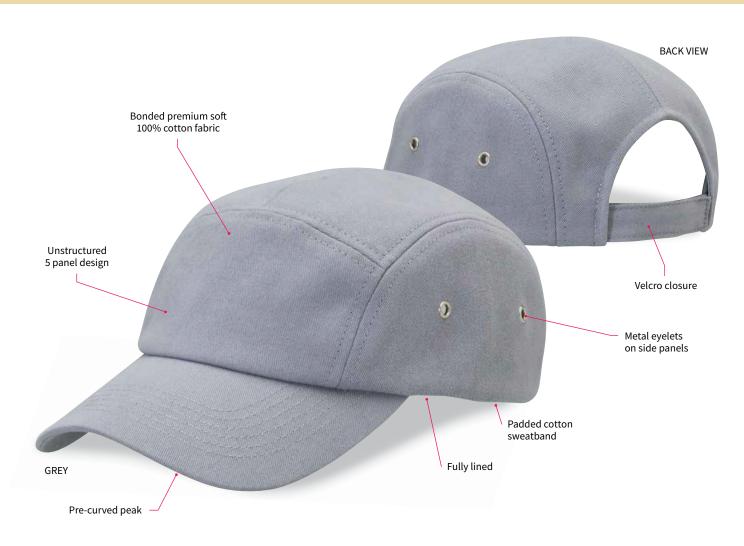

Centre Front: 55mm H x 80mm W

**Embroidery areas** 

Centre Front: 40mm H x 120mm W

Back (above arch): Text - 10mm H x 95mm W

**DESCRIPTION:** • Unstructured 5 panel design

Bonded premium soft 100% cotton fabric

Fully lined

Metal eyelets on side panels

Pre-curved peak

· Padded cotton sweatband

Velcro closure

**COLOURWAYS:** Black, Grey, Hot Pink, Navy, Red, Chalk White

**PACKAGING:** 25 pieces packed into one poly bag per inner.